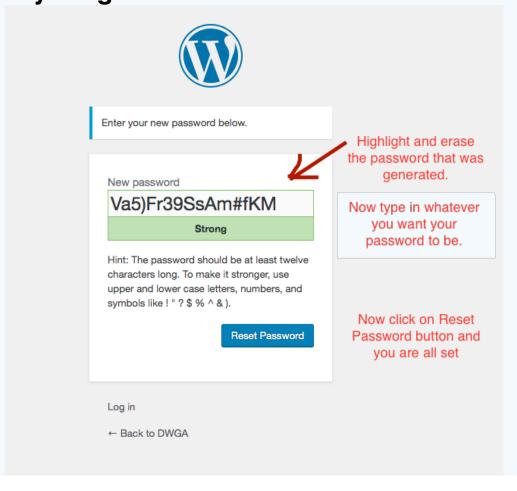

This will take you the final screen where you can change your password to whatever you want. If you click on Reset Password without changing it first you will receive that incredibly long password. **REMEMBER to erase what is there and type in what you want.** Although there are instructions to create a strong password, the system will accept anything.