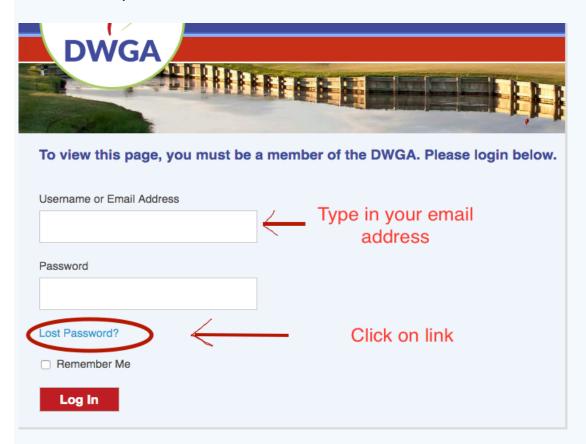

## How can I change my password?

When signing into the MEMBER'S AREA select the link under the password entry box entitled "lost password"

On this next screen you will need to type in your email address once again and then click on the GET NEW PASSWORD blue button.