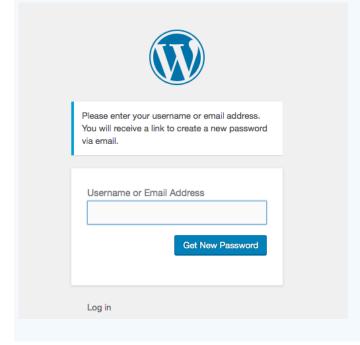

## **Now** open the email that you should have received titled [DWGA] Password Reset

and click on the link at the bottom of the message.

To reset your password, visit the following address:

<a href="https://www.dwga.org/wp-login.php?action=rp&key=jfuw1SkJVKclb0lJ5pl3&login=vedanner%40gmail.com">https://www.dwga.org/wp-login.php?action=rp&key=jfuw1SkJVKclb0lJ5pl3&login=vedanner%40gmail.com</a>